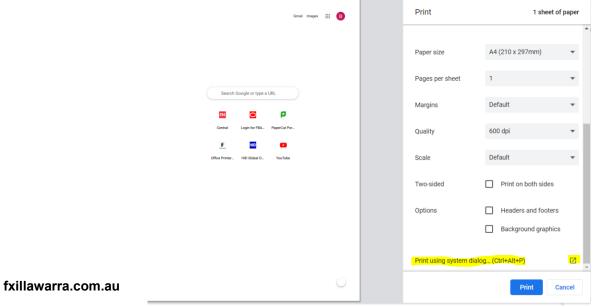

When printing from Chrome press **Ctrl+Shift+P** – this shortcut will take you straight to the printer preference window. Or follow the instructions below if using Ctrl+P or printing feature in Chrome:

- 1. Select more setting
- 2. Select print using system dialog
- 3. Select preferences
- 4. Select the drop-down box of output colour and change from b/w to colour
- 5. The press ok and print

Gmail Images III 🖪 Print 1 sheet of paper 🖶 2-8-22 FUJIFILM Apeo 📼 Destination All Pages 1 Copies ٥ 0 Layout Portrait Color HID F Colo 0 Đ 8 Cancel