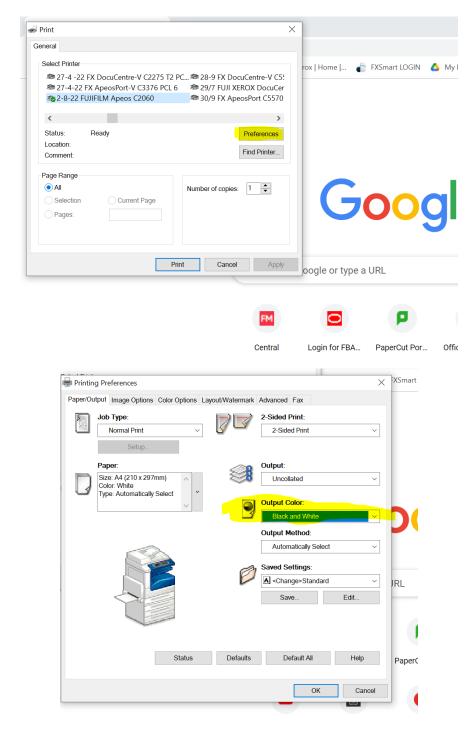

- 1. Select more setting
- 2. Select print using system dialog
- 3. Select preferences
- 4. Select the drop-down box of output colour and change from b/w to colour
- 5. The press ok and print

This is a chrome issue that happens to every chrome user.

## This is a chrome issue that happens to every chrome user.

| aper/Output Image Op                                                 | tions Color Options L | ayout/Watermark | Advanced Fax                                                                                                 |                          |
|----------------------------------------------------------------------|-----------------------|-----------------|--------------------------------------------------------------------------------------------------------------|--------------------------|
| Job Type:<br>Normal Prir                                             | it ×                  | 70              | 2-Sided Print:<br>2-Sided Print                                                                              | ~                        |
| Setu                                                                 | ıp                    | -               |                                                                                                              |                          |
| Paper:<br>Size: A4 (210 x 29)<br>Color: White<br>Type: Automatically |                       |                 | Output:<br>Uncollated                                                                                        | ~                        |
|                                                                      |                       | 9               | Output Color:<br>Color                                                                                       |                          |
|                                                                      |                       | Ø               | Output Method:       Automatically Select       Saved Settings:       I <change>Standard       Save</change> | <ul> <li>Edit</li> </ul> |
|                                                                      | Status                | Defaults        | Default All                                                                                                  | Help                     |