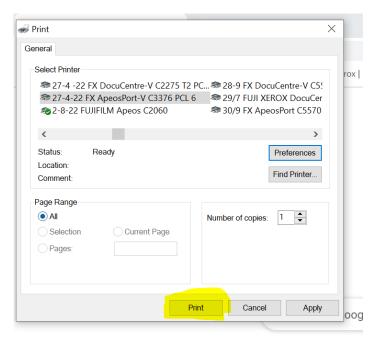

- 1. Select more setting
- 2. Select print using system dialog
- 3. Select preferences
- 4. Select the drop-down box of output colour and change from b/w to colour
- 5. The press ok and print